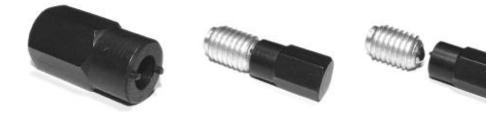

## **Ball & Spring Plunger Wrenches**

|        | For Plungers      |
|--------|-------------------|
| PART # | with Thread Sizes |
| WR-10  | #6                |
| WR-11  | #8 and M4         |
| WR-12  | #10 and M5        |
| WR-13  | 1/4 and M6        |
| WR-14  | 5/16 and M8       |
| WR-15  | 3/8 and M10       |
| WR-16  | 1/2 and M12       |
| WR-17  | 5/8               |
| WR-18  | 3/4               |
| WR-19  | 1"                |

► Used in installing or removing plungers. Spring damage can result when using a screwdriver on the nose end of plunger.

- ► Wrenches work on all inch and metric sizes
- ▶ Wrenches engage the front of the part without damaging the plunger or internal spring