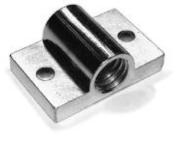

## **Spring Plunger Mounts**

- ► Used as a mounting bracket for spring loaded devices
- ▶ Made from steel, zinc-plated finish

|        | Thread  | Overall | Front to Back | Overall | Base      | Hole  |
|--------|---------|---------|---------------|---------|-----------|-------|
| PART # | Size    | Length  | Length        | Height  | Thickness | Dia.  |
| SPM-1  | #8-32   | .690    | .500          | .250    | .090      | 1/8   |
| SPM-2  | #10-32  | .690    | .500          | .270    | .130      | 1/8   |
| SPM-3  | 1/4-20  | .880    | .690          | .410    | .190      | 9/64  |
| SPM-4  | 5/16-18 | .940    | .630          | .410    | .188      | 9/64  |
| SPM-5  | 3/8-16  | 1.130   | .750          | .470    | .219      | 5/32  |
| SPM-6  | 1/2-13  | 1.500   | 1.00          | .630    | .250      | 13/64 |
| SPM-7  | 5/8-11  | 1.880   | 1.25          | .800    | .312      | 17/64 |