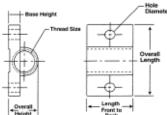

## **Spring Plunger Mounts**

- ► Used as a mounting bracket for spring loaded devices
- ▶ Made from steel, zinc-plated finish

|        | Thread  | Overall | Front to Back | Overall | Base      | Hole  |
|--------|---------|---------|---------------|---------|-----------|-------|
| PART # | Size    | Length  | Length        | Height  | Thickness | Dia.  |
| SPM-1  | #8-32   | .690    | .500          | .250    | .090      | 1/8   |
| SPM-2  | #10-32  | .690    | .500          | .270    | .130      | 1/8   |
| SPM-3  | 1/4-20  | .880    | .690          | .410    | .190      | 9/64  |
| SPM-4  | 5/16-18 | .940    | .630          | .410    | .188      | 9/64  |
| SPM-5  | 3/8-16  | 1.130   | .750          | .470    | .219      | 5/32  |
| SPM-6  | 1/2-13  | 1.500   | 1.00          | .630    | .250      | 13/64 |
| SPM-7  | 5/8-11  | 1.880   | 1.25          | .800    | .312      | 17/64 |