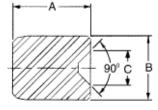

## **Ball Plunger Detents**

- ► 440C stainless steel hardened and ground
- ► Used as a mating detent for ball plungers
- ▶ "B" tolerance: + .002/- .0000

| PART # | For Use With<br>Ball Dia. | A    | в     | С    |
|--------|---------------------------|------|-------|------|
| DT-1   | .062                      | 1/8  | .1075 | .056 |
| DT-15  | .078                      | 1/8  | .1175 | .051 |
| DT-2   | .094                      | 3/16 | .1614 | .069 |
| DT-3   | .125                      | 1/4  | .2034 | .111 |
| DT-4   | .156                      | 5/16 | .2559 | .139 |
| DT-5   | .188                      | 3/8  | .3284 | .164 |
| DT-6   | .281                      | 1/2  | .4378 | .241 |
| DT-7   | .375                      | 5/8  | .5472 | .330 |